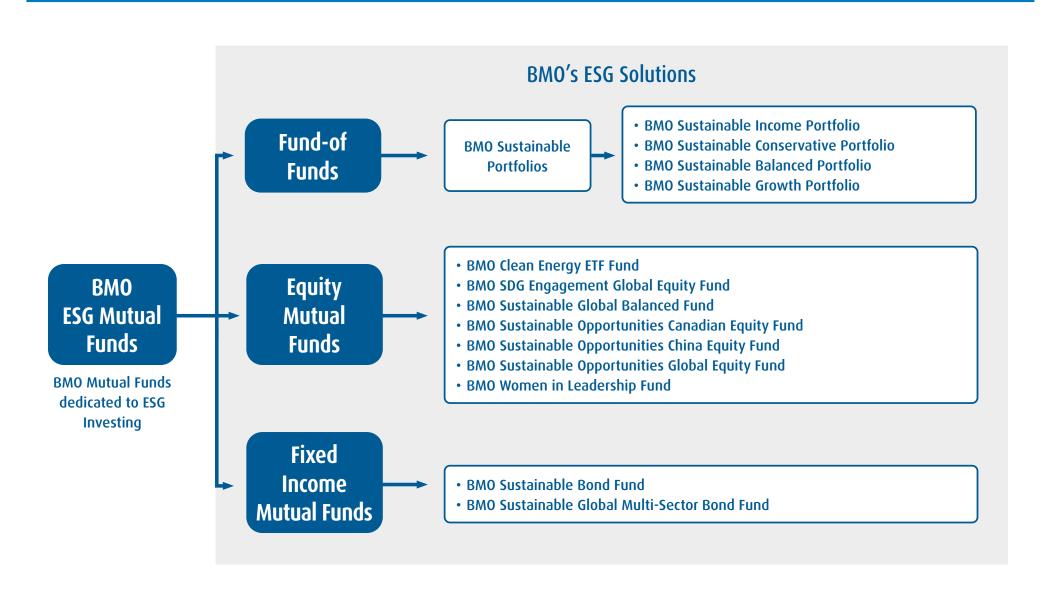

## BMO's ESG Mutual Funds: Align your investments with your values

## Mutual Fund Codes & Fees

|                                                    | Seri      | Series A |  |  |
|----------------------------------------------------|-----------|----------|--|--|
| Name                                               | Fund Code | MER      |  |  |
| BMO Clean Energy ETF Fund                          | BM0119    | 0.96     |  |  |
| BMO SDG Engagement Global Equity Fund              | BM0117    | 2.09     |  |  |
| BMO Sustainable Bond Fund                          | BM0118    | 1.07     |  |  |
| BMO Sustainable Global Balanced Fund               | BM0218    | 2.09     |  |  |
| BMO Sustainable Global Multi-Sector Bond Fund      | BM0162    | 1.22     |  |  |
| BMO Sustainable Opportunities Canadian Equity Fund | BM0111    | 1.92     |  |  |
| BMO Sustainable Opportunities China Equity Fund    | BM0116    | 2.20     |  |  |
| BMO Sustainable Opportunities Global Equity Fund   | BM0764    | 1.84     |  |  |
| BMO Women in Leadership Fund                       | BM0757    | 1.46     |  |  |

|                                        | Series A  |      | Series T6 |      |
|----------------------------------------|-----------|------|-----------|------|
| BMO Sustainable Portfolios             | Fund Code | MER  | Fund Code | MER  |
| BMO Sustainable Income Portfolio       | BM0101    | 1.98 | BM0102    | 1.98 |
| BMO Sustainable Conservative Portfolio | BM0103    | 1.98 | BM0104    | 1.98 |
| BMO Sustainable Balanced Portfolio     | BM0105    | 1.89 | BM0106    | 1.91 |
| BMO Sustainable Growth Portfolio       | BM0107    | 1.96 | BM0108    | 1.93 |